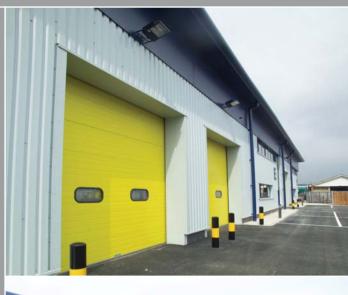

## Description

OYO Business Units, Farlington provides a high quality scheme of 20 business units on a self contained site, available either For Sale or To Let.

- High quality accommodation
- Range of unit sizes capable of being combined
- Flexible internal layouts and unit configurations
- Generous self contained yard areas and car parking
- Individually metered services, including
  3 phase electrical supply
- Minimum 6m clear internal eaves height to all units
- First floor office/storage mezzanines
- Extensive glazing to Ground/First Floor and roof-lights