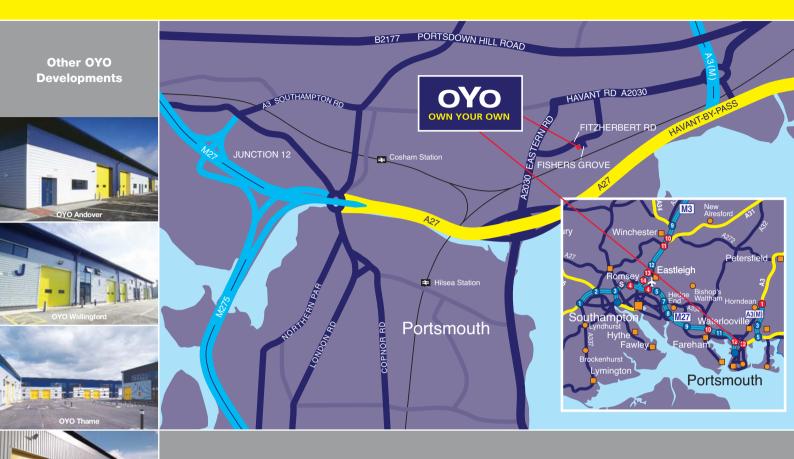

# Location

Located within the established Farlington Industrial area, to the north east of Portsmouth City Centre, and in close proximity to the Sainsbury's superstore, the development benefits from an extensive frontage to Fitzherbert Road.

The Farlington Industrial area is situated within a mile of the A27 dual carriageway, which provides quick and easy access westbound to the M27, Portsmouth City and Ferry Port, Fareham, Southampton and M3, and eastbound to the A3(M), Havant and Chichester.