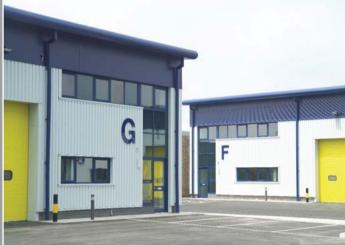

## Description

OYO Business Units, Farlington provides a high quality scheme of 20 business units on a self contained site, available either For Sale or To Let.

- High quality accommodation
- Range of unit sizes capable of being combined
- Flexible internal layouts and unit configurations
- Generous self contained yard areas and car parking
- Individually metered services, including
  3 phase electrical supply
- Minimum 6m clear internal eaves height to all units
- First floor office/storage mezzanines
- Extensive glazing to Ground/First Floor and roof-lights