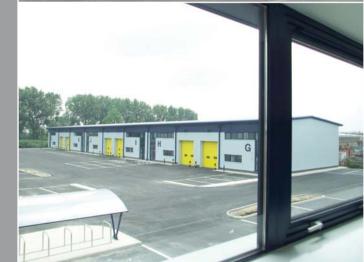

## Description

OYO Business Units, Farlington provides a high quality scheme of 20 business units on a self contained site, available either For Sale or To Let.

- High quality accommodation
- Range of unit sizes capable of being combined
- Flexible internal layouts and unit configurations
- Generous self contained yard areas and car parking
- Individually metered services, including
  3 phase electrical supply
- Minimum 6m clear internal eaves height to all units
- First floor office/storage mezzanines
- Extensive glazing to Ground/First Floor and roof-lights