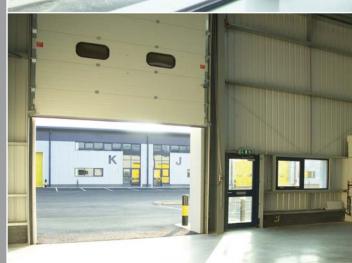

#### Units G – K

- Minimum 12m 13.5m self contained loading yards
- First Floor accommodation
- 4 car spaces per unit