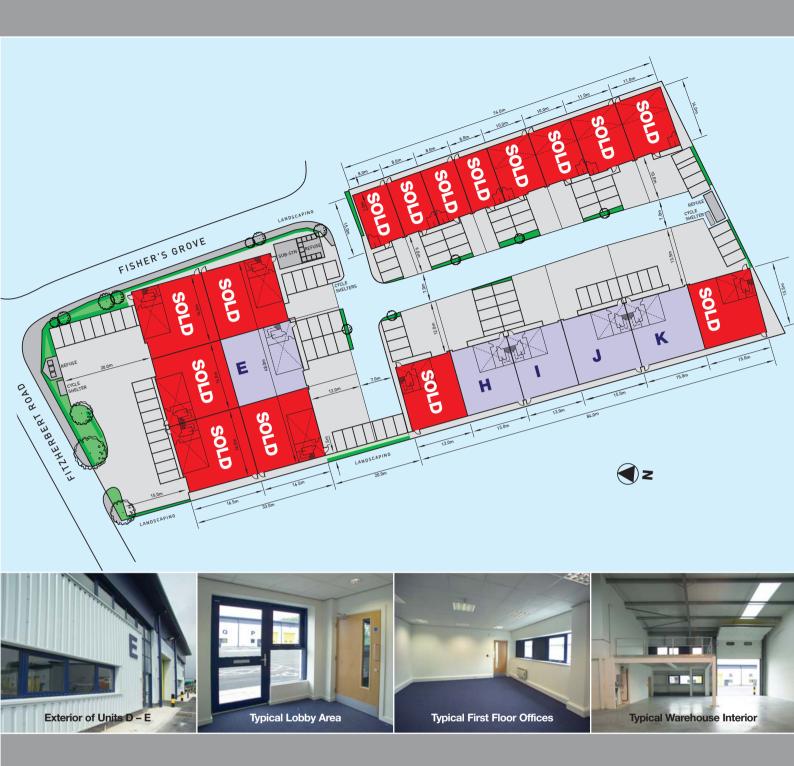

## Accommodation

| UNIT                      | GROUND<br>FLOOR<br>(SQ FT) | FIRST<br>FLOOR<br>(SQ FT) | TOTAL<br>AREA<br>(SQ FT) | CAR<br>PARKING<br>SPACES |
|---------------------------|----------------------------|---------------------------|--------------------------|--------------------------|
|                           | SOLD                       | SOLD                      | SOLD                     | SOLD                     |
| В                         | SOLD                       | SOLD                      | SOLD                     | SOLD                     |
|                           | SOLD                       | SOLD                      | SOLD                     | SOLD                     |
| D                         | SOLD                       | SOLD                      | SOLD                     | SOLD                     |
| E                         | 2,840                      |                           | 3,587                    | 6                        |
| F                         | SOLD                       | SOLD                      | SOLD                     | SOLD                     |
|                           | SOLD                       | SOLD                      | SOLD                     | SOLD                     |
| н                         | 2,171                      | 540                       | 2,710                    | 4                        |
|                           | 2,172                      | 543                       | 2,715                    | 4                        |
|                           | 2,503                      | 679                       | 3,181                    | 4                        |
| K                         | 2,508                      | 681                       | 3,189                    | 4                        |
| L                         | SOLD                       | SOLD                      | SOLD                     | SOLD                     |
| М                         | SOLD                       | SOLD                      | SOLD                     | SOLD                     |
| N                         | SOLD                       | SOLD                      | SOLD                     | SOLD                     |
| 0                         | SOLD                       | SOLD                      | SOLD                     | SOLD                     |
| Р                         | SOLD                       | SOLD                      | SOLD                     | SOLD                     |
| Q                         | SOLD                       | SOLD                      | SOLD                     | SOLD                     |
| R                         | SOLD                       | SOLD                      | SOLD                     | SOLD                     |
| S                         | SOLD                       | SOLD                      | SOLD                     | SOLD                     |
| Т                         | SOLD                       | SOLD                      | SOLD                     | SOLD                     |
| TOTAL AREA 52,264 (SQ FT) |                            |                           |                          |                          |

#### Units D – E

- Minimum 12m self contained loading yards
- First Floor accommodation
- 6 car spaces per unit

#### Units G – K

- Minimum 12m 13.5m self contained loading yards
- First Floor accommodation
- 4 car spaces per unit