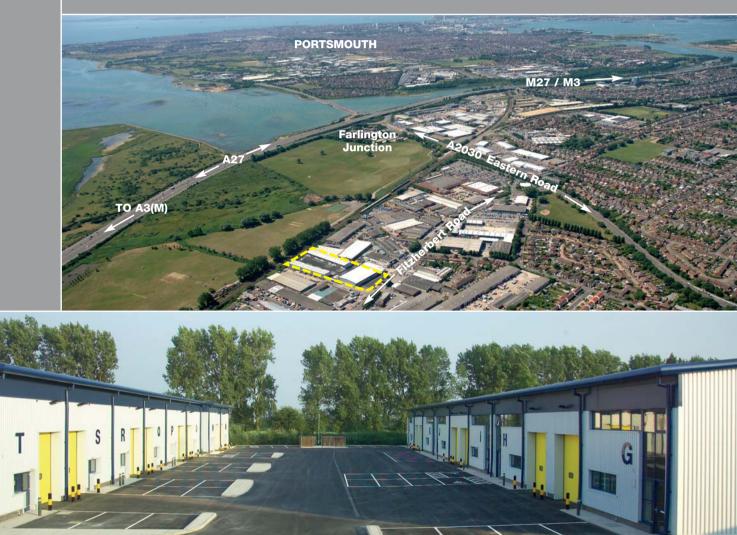

# Location

Located within the established Farlington Industrial area, to the north east of Portsmouth City Centre, and in close proximity to the Sainsbury's superstore, the development benefits from an extensive frontage to Fitzherbert Road.

The Farlington Industrial area is situated within a mile of the A27 dual carriageway, which provides quick and easy access westbound to the M27, Portsmouth City and Ferry Port, Fareham, Southampton and M3, and eastbound to the A3(M), Havant and Chichester.